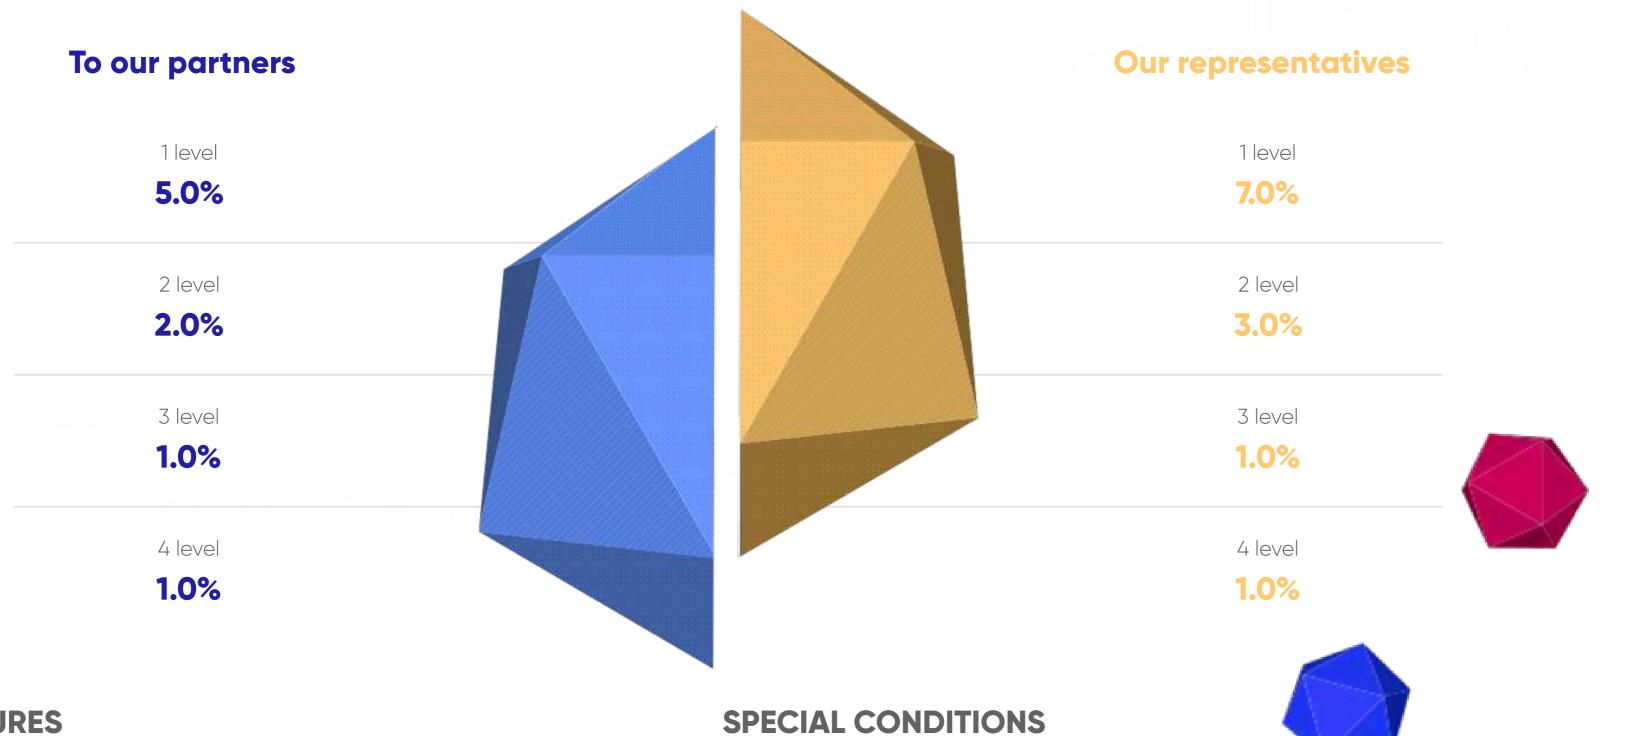

## ADDITIONAL FEATURES EARNINGS ON PROMOTION

We are well aware that the more investors we have, the wider our earning opportunities. We are ready to provide the most favorable conditions for all our participants. We are accessible to all people. In order to get the maximum number of people to know about us and make investing accessible to everyone, we have introduced a referral program that allows you to earn income by attracting level 4 referrals.

## FOR COMPANY REPRESENTATIVES

Our referral program is provided for both ordinary investors and representatives. All advertising materials are located in the investor's office. Participate in the referral program to earn even more! For active promoters who attract a large number of referrals, we offer special conditions and increased profits. Contact our support team to become our partner and receive an increased referral commission.